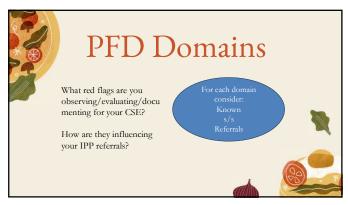

"Pediatric Feeding Disorder" and where to indicate referrals to interprofessional practice partners.

\*\*\*Break in the middle\*\*\*

9:31-9:50: Discuss how to write goals for pediatric feeding disorder in the early intervention/private practice setting