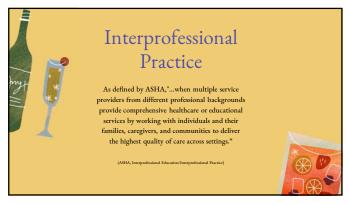

"Pediatric Feeding Disorder" and where to indicate referrals to interprofessional practice partners.

\*\*\*Break in the middle\*\*\*

9:31-9:50: Discuss how to write goals for pediatric feeding disorder in the early intervention/private practice setting