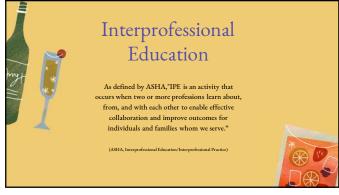

"Pediatric Feeding Disorder" and where to indicate referrals to interprofessional practice partners.

\*\*\*Break in the middle\*\*\*

9:31-9:50: Discuss how to write goals for pediatric feeding disorder in the early intervention/private practice setting