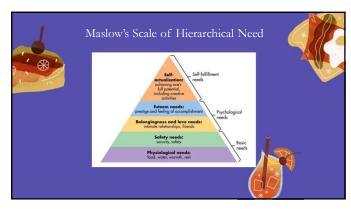

"Pediatric Feeding Disorder" and where to indicate referrals to interprofessional practice partners.

\*\*\*Break in the middle\*\*\*

9:31-9:50: Discuss how to write goals for pediatric feeding disorder in the early intervention/private practice setting