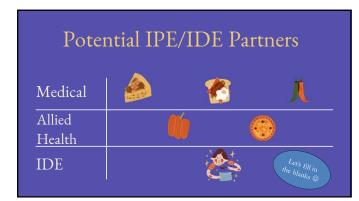

"Pediatric Feeding Disorder" and where to indicate referrals to interprofessional practice partners.

\*\*\*Break in the middle\*\*\*

9:31-9:50: Discuss how to write goals for pediatric feeding disorder in the early intervention/private practice setting