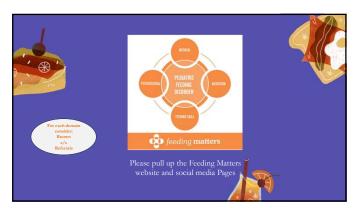

"Pediatric Feeding Disorder" and where to indicate referrals to interprofessional practice partners.

\*\*\*Break in the middle\*\*\*

9:31-9:50: Discuss how to write goals for pediatric feeding disorder in the early intervention/private practice setting