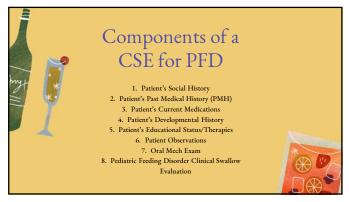

## Agenda

8:00-8:15: Introductions

8:16-8:45: Discuss how to complete a dynamic clinical swallow evaluation for a pediatric feeding disorder diagnosis.

8:46-9:30: Discuss the definition and four domains of

"Pediatric Feeding Disorder" and where to indicate referrals to interprofessional practice partners.

\*\*\*Break in the middle\*\*\*

9:31-9:50: Discuss how to write goals for pediatric feeding disorder in the early intervention/private practice setting